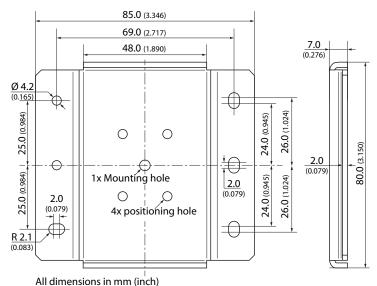

## **Outline Dimensions**

#### **Mechanical Drawing**

# Tolerance: ±0.3 (±0.012)