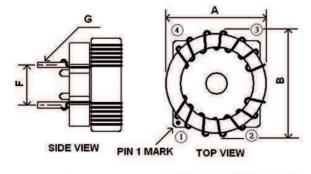

## **Outline Dimensions**

| Dimensions [mm] |           |
|-----------------|-----------|
| Α               | 16.0 max. |
| В               | 18.0 max. |
| С               | 16.5 max. |
| D               | 3.6 ±0.4  |
| E               | 10.0 ±0.3 |
| F               | 7.4 ±0.3  |
| G               | Ø0.8 ±0.1 |