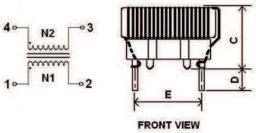

## **Outline Dimensions**

| Dimensions [mm] |           |
|-----------------|-----------|
| Α               | 16.0 max. |
| В               | 18.0 max. |
| С               | 16.5 max. |
| D               | 3.6 ±0.4  |
| E               | 10.0 ±0.3 |
| F               | 7.4 ±0.3  |
| G               | Ø0.8 ±0.1 |