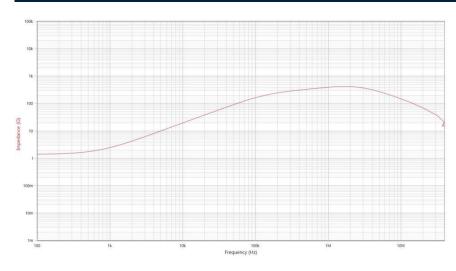

## **Common Mode Choke**

**TCK-194** 

| Order Code                | TCK-194                                  |
|---------------------------|------------------------------------------|
| Inductance (each winding) | <b>180 μH ±35%</b> (at 100 kHz / 100 mV) |
| Impedance (DCR)           | 5 mΩ max.                                |
| Rated Current             | 16 A max.                                |
| Operating Temperature     | -40°C to +105°C                          |
| RoHS Exemptions           | No Exemptions                            |
| Overview Link             | www.tracopower.com/overview/tck-194      |



## Impedance Curve



## **Outline Dimensions**





| Dimensions [mm] |           |
|-----------------|-----------|
| Α               | 16.0 max. |
| В               | 18.0 max. |
| С               | 16.5 max. |
| D               | 3.6 ±0.4  |
| E               | 10.0 ±0.3 |
| F               | 7.4 ±0.3  |
| G               | Ø0.8 ±0.1 |

All specifications valid at +25°C, unless otherwise stated.