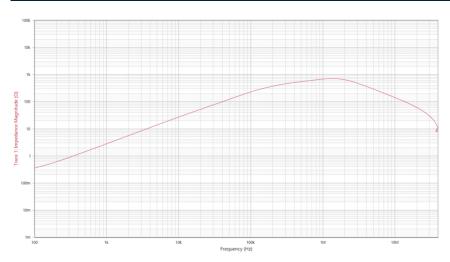

# **TRACO POWER**

### **Common Mode Choke**

| Order Code                | ТСК-185                                  |
|---------------------------|------------------------------------------|
| Inductance (each winding) | <b>415 μH ±35%</b> (at 100 kHz / 100 mV) |
| Impedance (DCR)           | 5 mΩ max.                                |
| Rated Current             | 16 A max.                                |
| Operating Temperature     | -40°C to +125°C                          |
| RoHS Exemptions           | No Exemptions                            |
| Overview Link             | www.tracopower.com/overview/tck-185      |

### Impedance Curve



## **Outline Dimensions**



| Dimensions [mm] |            |
|-----------------|------------|
| Α               | 14.45 max. |
| В               | 5.0 ±2     |
| С               | 10.0 ±1    |
| D               | 4.0 ±1     |
| E               | Ø1.0 ±1    |

All specifications valid at +25°C, unless otherwise stated.

© Copyright 2025 Traco Electronic AG