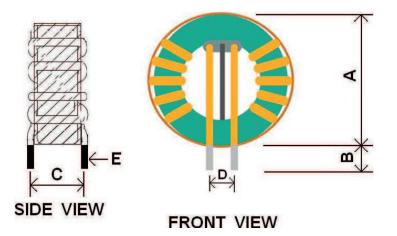

## **Outline Dimensions**

| Dimensions [mm] |            |
|-----------------|------------|
| Α               | 14.45 max. |
| В               | 5.0 ±2     |
| С               | 10.0 ±1    |
| D               | 4.0 ±1     |
| E               | Ø1.0 ±1    |