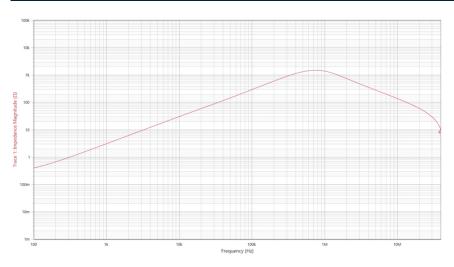

# **TRACO POWER**

### **Common Mode Choke**

| Order Code                | ТСК-183                                  |
|---------------------------|------------------------------------------|
| Inductance (each winding) | <b>545 μH ±35%</b> (at 100 kHz / 100 mV) |
| Impedance (DCR)           | 9 mΩ max.                                |
| Rated Current             | 13 A max.                                |
| Operating Temperature     | 40°C to +125°C                           |
| RoHS Exemptions           | No Exemptions                            |
| Overview Link             | www.tracopower.com/overview/tck-183      |

# T

#### Impedance Curve



## **Outline Dimensions**



| Dimensions [mm] |            |
|-----------------|------------|
| Α               | 14.45 max. |
| В               | 5.0 ±2     |
| С               | 10.0 ±1    |
| D               | 4.0 ±1     |
| E               | Ø1.0 ±1    |

All specifications valid at +25°C, unless otherwise stated.

© Copyright 2025 Traco Electronic AG