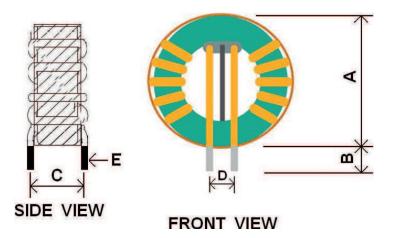

## **Outline Dimensions**

| Dimensions [mm] |            |
|-----------------|------------|
| Α               | 14.45 max. |
| В               | 5.0 ±2     |
| С               | 10.0 ±1    |
| D               | 4.0 ±1     |
| E               | Ø1.0 ±1    |