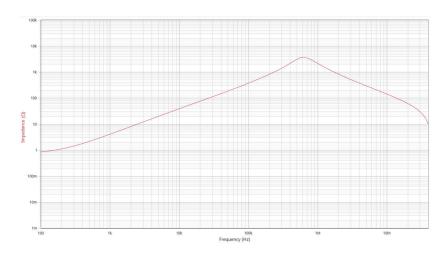

## **Common Mode Choke**

**TCK-181** 

| Order Code                | TCK-181                               |
|---------------------------|---------------------------------------|
| Inductance (each winding) | <b>566 μH ±35%</b> (at 100 kHz / 1 V) |
| Impedance (DCR)           | 50 mΩ max.                            |
| Rated Current             | 2 A max.                              |
| Rated Voltage             | 500 VDC max. (between windings)       |
| Operating Temperature     | -40°C to +105°C                       |
| RoHS Exemptions           | No Exemptions                         |
| Overview Link             | www.tracopower.com/overview/tck-181   |



## Impedance Curve



## **Outline Dimensions**



| <b>Dimensions</b> [mm] |            |
|------------------------|------------|
| Α                      | 11.5 max.  |
| В                      | 11.5 max.  |
| С                      | 8.8 max.   |
| D                      | 4.0 ±0.3   |
| E                      | 7.62 ±0.2  |
| F                      | 7.62 ±0.2  |
| G                      | ø 0.6 ±0.1 |

All specifications valid at +25°C, unless otherwise stated.



Specifications can be changed without notice.