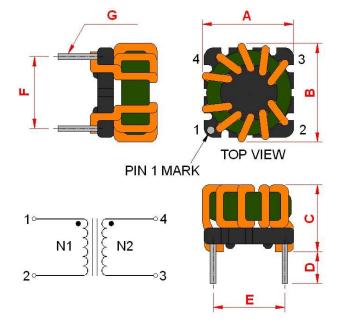

## **Outline Dimensions**

| <b>Dimensions</b> [mm] |            |
|------------------------|------------|
| Α                      | 11.5 max.  |
| В                      | 11.5 max.  |
| С                      | 8.8 max.   |
| D                      | 4.0 ±0.3   |
| E                      | 7.62 ±0.2  |
| F                      | 7.62 ±0.2  |
| G                      | ø 0.6 ±0.1 |