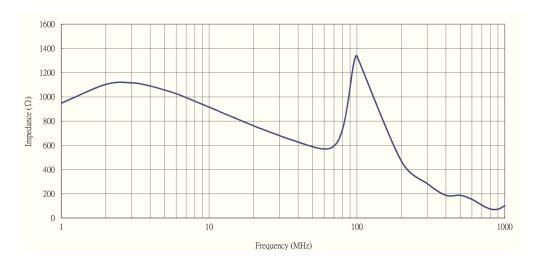

## **Common Mode Choke**

**TCK-177** 

| Order Code                | TCK-177                                  |
|---------------------------|------------------------------------------|
| Inductance (each winding) | <b>398 μH ±35%</b> (at 100 kHz / 100 mV) |
| Impedance (DCR)           | 9 mΩ max.                                |
| Rated Current             | 10.05 A max.                             |
| Rated Voltage             | 500 VDC max. (between windings)          |
| Operating Temperature     | -40°C to +105°C                          |
| RoHS Exemptions           | No Exemptions                            |
| Overview Link             | www.tracopower.com/overview/tck-177      |



## Impedance Curve



## **Outline Dimensions**



| <b>Dimensions</b> [mm] |           |
|------------------------|-----------|
| Α                      | 16.0 max. |
| В                      | 16.0 max. |
| С                      | 15.0 max. |
| D                      | 4.0 ±0.3  |
| E                      | 10.0 ±0.3 |
| F                      | 7.4 ±0.3  |
| G                      | Ø0.8 ±0.1 |

All specifications valid at +25°C, unless otherwise stated.