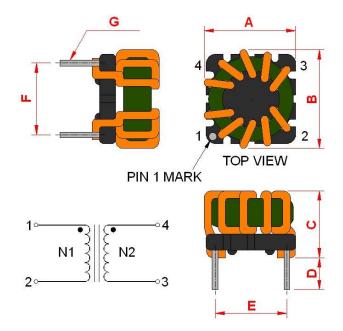

## **Outline Dimensions**

| <b>Dimensions</b> [mm] |           |
|------------------------|-----------|
| Α                      | 16.0 max. |
| В                      | 16.0 max. |
| С                      | 15.0 max. |
| D                      | 4.0 ±0.3  |
| E                      | 10.0 ±0.3 |
| F                      | 7.4 ±0.3  |
| G                      | Ø0.8 ±0.1 |