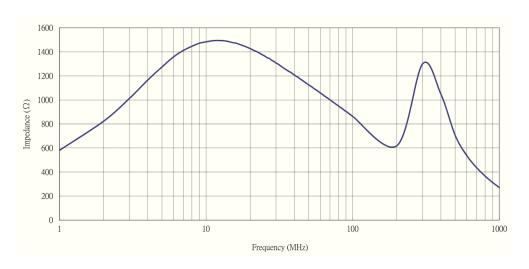

# **TRACO POWER**

## **Common Mode Choke**

### **TCK-140**

| Order Code                | TCK-140                                 |  |
|---------------------------|-----------------------------------------|--|
| Inductance (each winding) | <b>137.5 μH ±25%</b> (at 100 kHz / 1 V) |  |
| Impedance (DCR)           | 55 mΩ max.                              |  |
| Rated Current             | 0.64 A max.                             |  |
| Rated Voltage             | 500 VDC max. (between windings)         |  |
| Operating Temperature     | -40°C to +105°C                         |  |
| RoHS Exemptions           | No Exemptions                           |  |
| Overview Link             | www.tracopower.com/overview/tck-140     |  |



### Impedance Curve



#### **Outline Dimensions**



| Dimensions [mm] |               |
|-----------------|---------------|
| Α               | $6.5 \pm 0.3$ |
| В               | 6.0 ±0.2      |
| С               | 4.5 max.      |
| D               | 4.3           |
| E               | 7.7           |
| F               | 0.91          |
| G               | 3.0           |

All specifications valid at +25°C, unless otherwise stated.

© Copyright 2025 Traco Electronic AG

**TRACO POWER** 

www.tracopower.com