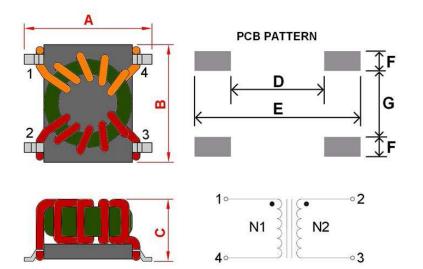

#### **Outline Dimensions**

| Dimensions [mm] |               |
|-----------------|---------------|
| Α               | $6.5 \pm 0.3$ |
| В               | 6.0 ±0.2      |
| С               | 4.5 max.      |
| D               | 4.3           |
| E               | 7.7           |
| F               | 0.91          |
| G               | 3.0           |