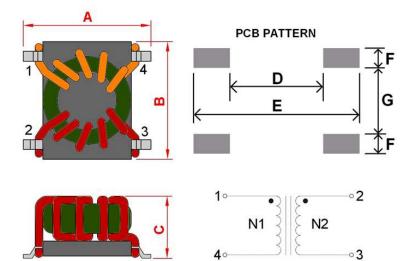

## **Outline Dimensions**

| <b>Dimensions</b> [mm] |          |
|------------------------|----------|
| Α                      | 6.5 ±0.3 |
| В                      | 6.0 ±0.2 |
| С                      | 4.5 max. |
| D                      | 4.3      |
| E                      | 7.7      |
| F                      | 0.91     |
| G                      | 3.0      |