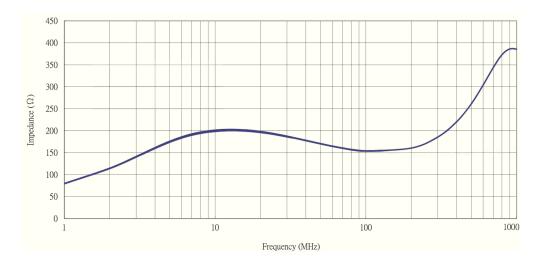

## **Common Mode Choke**

**TCK-138** 

| Order Code                | TCK-138                                |
|---------------------------|----------------------------------------|
| Inductance (each winding) | <b>18.2 μH ±25%</b> (at 100 kHz / 1 V) |
| Impedance (DCR)           | 11 mΩ max.                             |
| Rated Current             | 1.44 A max.                            |
| Rated Voltage             | 500 VDC max. (between windings)        |
| Operating Temperature     | -40°C to +105°C                        |
| RoHS Exemptions           | No Exemptions                          |
| Overview Link             | www.tracopower.com/overview/tck-138    |



## Impedance Curve



## **Outline Dimensions**



| <b>Dimensions</b> [mm] |          |
|------------------------|----------|
| Α                      | 6.5 ±0.3 |
| В                      | 6.0 ±0.2 |
| С                      | 4.5 max. |
| D                      | 4.3      |
| E                      | 7.7      |
| F                      | 0.91     |
| G                      | 3.0      |

All specifications valid at +25°C, unless otherwise stated.