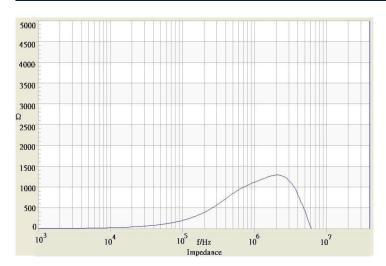

# **TRACO POWER**

## **Common Mode Choke**

#### TCK-128 **Order Code** Inductance (each winding) 277 µH ±25% (at 10 kHz / 50 mV) Impedance (DCR) 59 mΩ max. **Rated Current** 0.98 A max. **Rated Voltage** 500 VDC max. (between windings) **Operating Temperature** -40°C to +105°C **RoHS Exemptions** No Exemptions **Overview Link** www.tracopower.com/overview/tck-128



#### Impedance Curve



### **Outline Dimensions**



| Dimensions [mm] |           |
|-----------------|-----------|
| Α               | 7.9 max.  |
| В               | 8.5 max.  |
| С               | 10.5 max. |
| D               | 3.5 ±1.0  |
| E               | 5.08 ±0.5 |
| F               | 2.54 ±0.3 |
| G               | 0.6 ±0.1  |

All specifications valid at +25°C, unless otherwise stated.

© Copyright 2025 Traco Electronic AG



G

# **TCK-128**