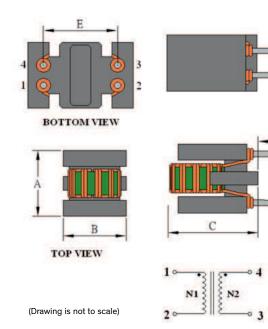

### **Outline Dimensions**

| Dimensions [mm] |           |
|-----------------|-----------|
| Α               | 7.9 max.  |
| В               | 8.5 max.  |
| С               | 10.5 max. |
| D               | 3.5 ±1.0  |
| E               | 5.08 ±0.5 |
| F               | 2.54 ±0.3 |
| G               | 0.6 ±0.1  |