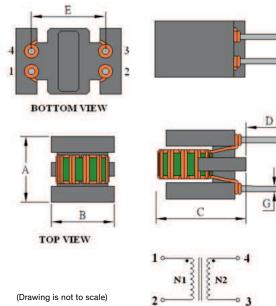

#### **Outline Dimensions**

| Dimensions [mm] |                |
|-----------------|----------------|
| Α               | 7.9 max.       |
| В               | 8.5 max.       |
| С               | 10.5 max.      |
| D               | $3.5 \pm 1.0$  |
| Е               | $5.08 \pm 0.5$ |
| F               | 2.54 ±0.3      |
| G               | 0.6 ±0.1       |