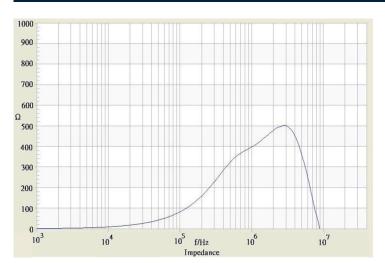

# **TRACO POWER**

### **Common Mode Choke**

| Order Code                | TCK-127                                |
|---------------------------|----------------------------------------|
| Inductance (each winding) | <b>137 μH ±25%</b> (at 10 kHz / 50 mV) |
| Impedance (DCR)           | 24 mΩ max.                             |
| Rated Current             | 1.92 A max.                            |
| Rated Voltage             | 500 VDC max. (between windings)        |
| Operating Temperature     | -40°C to +105°C                        |
| RoHS Exemptions           | No Exemptions                          |
| Overview Link             | www.tracopower.com/overview/tck-127    |



# Impedance Curve



#### **Outline Dimensions**



| Dimensions [mm] |                |
|-----------------|----------------|
| Α               | 7.9 max.       |
| В               | 8.5 max.       |
| С               | 10.5 max.      |
| D               | $3.5 \pm 1.0$  |
| Е               | $5.08 \pm 0.5$ |
| F               | 2.54 ±0.3      |
| G               | 0.6 ±0.1       |

All specifications valid at +25°C, unless otherwise stated.

© Copyright 2025 Traco Electronic AG



## **TCK-127**