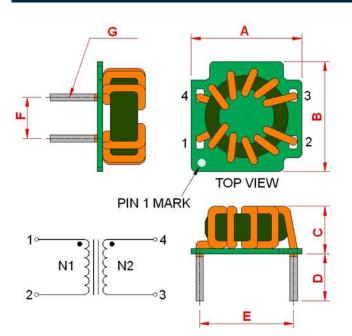

## **Outline Dimensions**

© Copyright 2025 Traco Electronic AG

| Dimensions [mm] |            |
|-----------------|------------|
| Α               | 16.6 ±0.4  |
| В               | 16.4 ±0.4  |
| С               | 12.5 max.  |
| D               | 5.0 ±1.0   |
| E               | 14.5 ±0.5  |
| F               | 6.1 ±0.5   |
| G               | ø 0.6 max. |