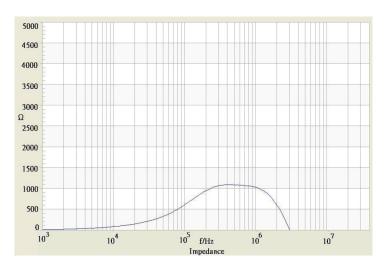

## **TRACO POWER**

## **Common Mode Choke**

| Order Code                | TCK-123                                   |
|---------------------------|-------------------------------------------|
| Inductance (each winding) | <b>1219 µH ±35%</b> (at 100 kHz / 100 mV) |
| Impedance (DCR)           | 26 mΩ max.                                |
| Rated Current             | 4 A max.                                  |
| Rated Voltage             | 500 VDC max. (between windings)           |
| Operating Temperature     | -40°C to +105°C                           |
| RoHS Exemptions           | No Exemptions                             |
| Overview Link             | www.tracopower.com/overview/tck-123       |



## Impedance Curve



## **Outline Dimensions**



© Copyright 2025 Traco Electronic AG



| Dimensions [mm] |            |
|-----------------|------------|
| Α               | 16.6 ±0.4  |
| В               | 16.4 ±0.4  |
| С               | 12.5 max.  |
| D               | 5.0 ±1.0   |
| E               | 14.5 ±0.5  |
| F               | 6.1 ±0.5   |
| G               | ø 0.6 max. |

www.tracopower.com