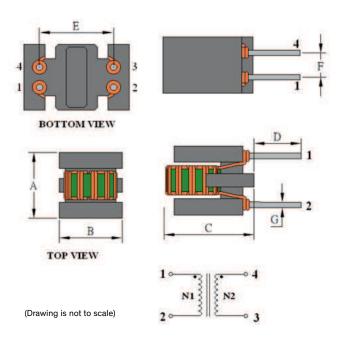

## **Outline Dimensions**

| Dimensions [mm] |           |
|-----------------|-----------|
| Α               | 7.9 max.  |
| В               | 8.5 max.  |
| С               | 10.5 max. |
| D               | 3.5 ±1.0  |
| Е               | 5.08 ±0.5 |
| F               | 2.54 ±0.3 |
| G               | 0.6 ±0.1  |