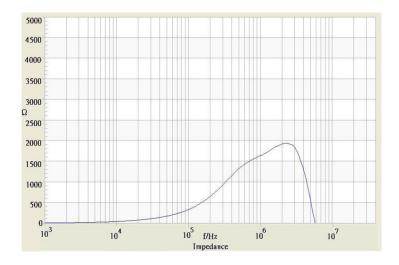

## **II TRACO POWER**

## **Common Mode Choke**

**TCK-119** 

| Order Code                | TCK-119                                |
|---------------------------|----------------------------------------|
| Inductance (each winding) | <b>419 μH ±25%</b> (at 10 kHz / 50 mV) |
| Impedance (DCR)           | 117 mΩ max.                            |
| Rated Current             | 0.78 A max.                            |
| Rated Voltage             | 500 VDC max. (between windings)        |
| Operating Temperature     | -40°C to +105°C                        |
| RoHS Exemptions           | No Exemptions                          |
| Overview Link             | www.tracopower.com/overview/tck-119    |



## Impedance Curve



## **Outline Dimensions**



| Dimensions [mm] |           |
|-----------------|-----------|
| Α               | 7.9 max.  |
| В               | 8.5 max.  |
| С               | 10.5 max. |
| D               | 3.5 ±1.0  |
| Е               | 5.08 ±0.5 |
| F               | 2.54 ±0.3 |
| G               | 0.6 ±0.1  |

All specifications valid at +25°C, unless otherwise stated.



Specifications can be changed without notice.