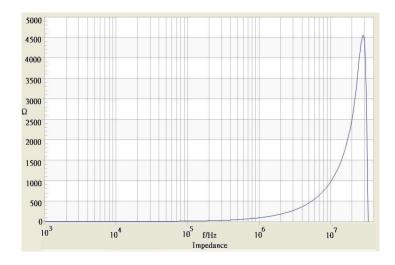

## **II TRACO POWER**

## **Common Mode Choke**

**TCK-118** 

| Order Code                | TCK-118                                |  |
|---------------------------|----------------------------------------|--|
| Inductance (each winding) | <b>175 μH ±25%</b> (at 10 kHz / 50 mV) |  |
| Impedance (DCR)           | 34 mΩ max.                             |  |
| Rated Current             | 1.76 A max.                            |  |
| Rated Voltage             | 500 VDC max. (between windings)        |  |
| Operating Temperature     | -40°C to +105°C                        |  |
| RoHS Exemptions           | No Exemptions                          |  |
| Overview Link             | www.tracopower.com/overview/tck-118    |  |



## Impedance Curve



## **Outline Dimensions**



| Dimensions [mm] |           |
|-----------------|-----------|
| A               | 7.9 max.  |
| В               | 8.5 max.  |
| С               | 10.5 max. |
| D               | 3.5 ±1.0  |
| E               | 5.08 ±0.5 |
| F               | 2.54 ±0.3 |
| G               | 0.6 ±0.1  |

All specifications valid at +25°C, unless otherwise stated.