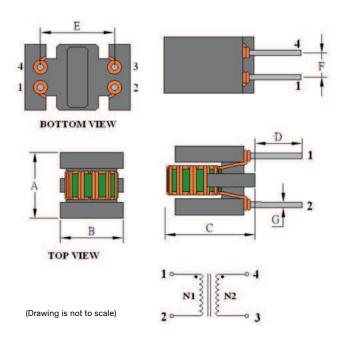

## **Outline Dimensions**

| Dimensions [mm] |           |
|-----------------|-----------|
| A               | 7.9 max.  |
| В               | 8.5 max.  |
| С               | 10.5 max. |
| D               | 3.5 ±1.0  |
| E               | 5.08 ±0.5 |
| F               | 2.54 ±0.3 |
| G               | 0.6 ±0.1  |