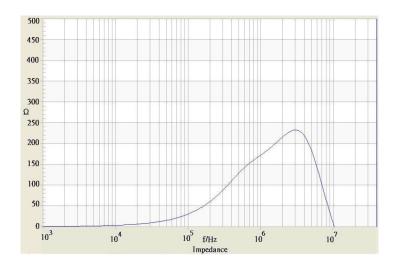

## **II TRACO POWER**

## **Common Mode Choke**

**TCK-117** 

| Order Code                | TCK-117                               |
|---------------------------|---------------------------------------|
| Inductance (each winding) | <b>52 μH ±25%</b> (at 10 kHz / 50 mV) |
| Impedance (DCR)           | 15 mΩ max.                            |
| Rated Current             | 3.14 A max.                           |
| Rated Voltage             | 500 VDC max. (between windings)       |
| Operating Temperature     | -40°C to +105°C                       |
| RoHS Exemptions           | No Exemptions                         |
| Overview Link             | www.tracopower.com/overview/tck-117   |



## Impedance Curve



## **Outline Dimensions**



| Dimensions [mm] |           |
|-----------------|-----------|
| Α               | 7.9 max.  |
| В               | 8.5 max.  |
| С               | 10.5 max. |
| D               | 3.5 ±1.0  |
| Е               | 5.08 ±0.5 |
| F               | 2.54 ±0.3 |
| G               | 0.6 ±0.1  |

All specifications valid at +25°C, unless otherwise stated.



Specifications can be changed without notice.