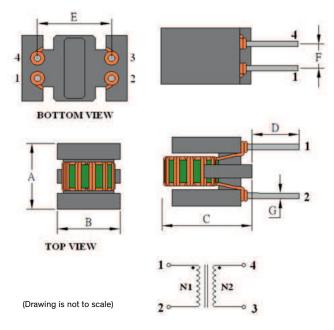

## **Outline Dimensions**

| Dimensions [mm] |           |
|-----------------|-----------|
| Α               | 7.9 max.  |
| В               | 8.5 max.  |
| С               | 10.5 max. |
| D               | 3.5 ±1.0  |
| Е               | 5.08 ±0.5 |
| F               | 2.54 ±0.3 |
| G               | 0.6 ±0.1  |