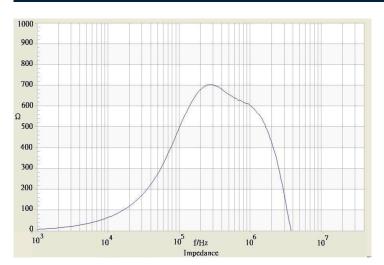

# TRACO POWER

## **Common Mode Choke**

#### TCK-113 **Order Code** Inductance (each winding) 806 µH ±35% (at 100 kHz / 100 mV) Impedance (DCR) 25 mΩ max. **Rated Current** 5.7 A max. **Rated Voltage** 500 VDC max. (between windings) -40°C to +105°C **Operating Temperature RoHS Exemptions** No Exemptions **Overview Link** www.tracopower.com/overview/tck-113



### Impedance Curve



#### **Outline Dimensions**



All specifications valid at +25°C, unless otherwise stated.

© Copyright 2025 Traco Electronic AG

TRACO POWER



| Specifications can be changed without notice. |
|-----------------------------------------------|
| Rev. February 19, 2025                        |
| Page 1 / 1                                    |



**TCK-113** 

www.tracopower.com