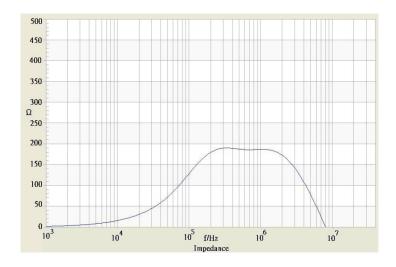

## **II TRACO POWER**

## **Common Mode Choke**

**TCK-101** 

| Order Code                | TCK-101                                  |
|---------------------------|------------------------------------------|
| Inductance (each winding) | <b>305 μH ±35%</b> (at 100 kHz / 100 mV) |
| Impedance (DCR)           | 10 mΩ max.                               |
| Rated Current             | 11.3 A max.                              |
| Rated Voltage             | 500 VDC max. (between windings)          |
| Operating Temperature     | -40°C to +105°C                          |
| RoHS Exemptions           | No Exemptions                            |
| Overview Link             | www.tracopower.com/overview/tck-101      |



## Impedance Curve



## **Outline Dimensions**



| Dimensions [mm] |            |
|-----------------|------------|
| Α               | 16.6 ±0.4  |
| В               | 16.4 ±0.4  |
| С               | 12.5 max.  |
| D               | 5.0 ±1.0   |
| E               | 14.5 ±0.5  |
| F               | 6.1 ±0.5   |
| G               | ø 1.4 max. |

All specifications valid at +25°C, unless otherwise stated.



Specifications can be changed without notice.