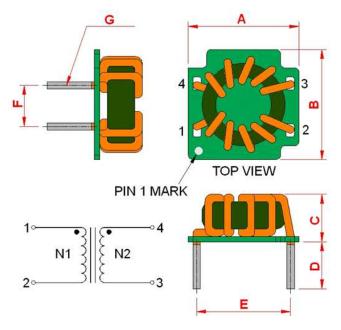

## **Outline Dimensions**

| Dimensions [mm] |            |
|-----------------|------------|
| Α               | 16.6 ±0.4  |
| В               | 16.4 ±0.4  |
| С               | 12.5 max.  |
| D               | 5.0 ±1.0   |
| E               | 14.5 ±0.5  |
| F               | 6.1 ±0.5   |
| G               | ø 1.4 max. |