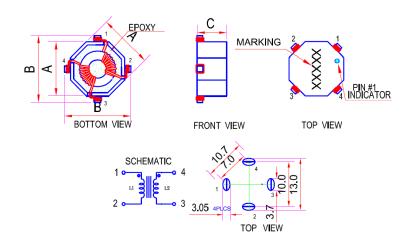

### **Outline Dimensions**

| Dimensions [mm] |           |
|-----------------|-----------|
| Α               | 9.2 max.  |
| В               | 11.8 max. |
| С               | 5.0 max.  |
| Marking         | 470UH     |