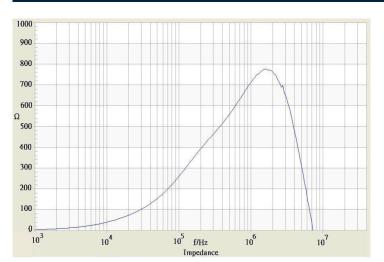

# **TRACO POWER**

#### **Common Mode Choke**

#### TCK-090

| Order Code                | ТСК-090                                 |
|---------------------------|-----------------------------------------|
| Inductance (each winding) | <b>470 μH ±25%</b> (at 10 kHz / 100 mV) |
| Impedance (DCR)           | 60 mΩ max.                              |
| Rated Current             | 1 A max.                                |
| Rated Voltage             | 500 VDC max. (between windings)         |
| Operating Temperature     | -40°C to +105°C                         |
| RoHS Exemptions           | No Exemptions                           |
| Overview Link             | www.tracopower.com/overview/tck-090     |



## Impedance Curve



### **Outline Dimensions**



| Dimensions [mm] |           |
|-----------------|-----------|
| Α               | 9.2 max.  |
| В               | 11.8 max. |
| С               | 5.0 max.  |
| Marking         | 470UH     |

All specifications valid at +25°C, unless otherwise stated.

© Copyright 2025 Traco Electronic AG