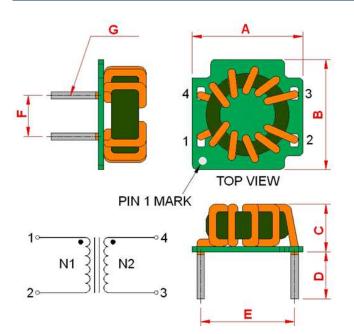

### **Outline Dimensions**

| All specifications | valid at | +25°C, | unless | otherwise | stated. |
|--------------------|----------|--------|--------|-----------|---------|
|--------------------|----------|--------|--------|-----------|---------|

© Copyright 2025 Traco Electronic AG

Dimensions [mm]

16.6 ±0.4

 $16.4 \pm 0.4$ 

12.5 max.

 $5.0 \pm 1.0$ 

 $14.5 \pm 0.5$ 

6.1 ±0.5

ø 0.8 max.

A

В

С

D

Е

F

G