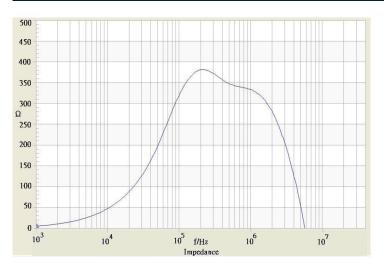

## **Common Mode Choke**

## TCK-088

| Order Code                | TCK-088                                  |  |  |  |
|---------------------------|------------------------------------------|--|--|--|
| Inductance (each winding) | <b>521 μH ±35%</b> (at 100 kHz / 100 mV) |  |  |  |
| Impedance (DCR)           | 14 mΩ max.                               |  |  |  |
| Rated Current             | 7.7 A max.                               |  |  |  |
| Rated Voltage             | 500 VDC max. (between windings)          |  |  |  |
| Operating Temperature     | -40°C to +105°C                          |  |  |  |
| RoHS Exemptions           | No Exemptions                            |  |  |  |
| Overview Link             | www.tracopower.com/overview/tck-088      |  |  |  |



### Impedance Curve



### **Outline Dimensions**



| All specifications | valid at | +25°C, | unless | otherwise | stated. |
|--------------------|----------|--------|--------|-----------|---------|
|--------------------|----------|--------|--------|-----------|---------|

© Copyright 2025 Traco Electronic AG



Dimensions [mm]

16.6 ±0.4

 $16.4 \pm 0.4$ 

12.5 max.

 $5.0 \pm 1.0$ 

 $14.5 \pm 0.5$ 

6.1 ±0.5

ø 0.8 max.

A

В

С

D

Е

F

G