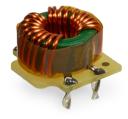

## TCK-088

| Order Code                | TCK-088                                  |  |  |  |
|---------------------------|------------------------------------------|--|--|--|
| Inductance (each winding) | <b>521 μH ±35%</b> (at 100 kHz / 100 mV) |  |  |  |
| Impedance (DCR)           | 14 mΩ max.                               |  |  |  |
| Rated Current             | 7.7 A max.                               |  |  |  |
| Rated Voltage             | 500 VDC max. (between windings)          |  |  |  |
| Operating Temperature     | -40°C to +105°C                          |  |  |  |
| RoHS Exemptions           | No Exemptions                            |  |  |  |
| Overview Link             | www.tracopower.com/overview/tck-088      |  |  |  |