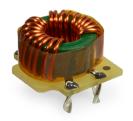

## **Common Mode Choke**

**TCK-087** 

| Order Code                | TCK-087                                  |  |
|---------------------------|------------------------------------------|--|
| Inductance (each winding) | <b>224 μH ±35%</b> (at 100 kHz / 100 mV) |  |
| Impedance (DCR)           | 5 mΩ max.                                |  |
| Rated Current             | 15.4 A max.                              |  |
| Rated Voltage             | 500 VDC max. (between windings)          |  |
| Operating Temperature     | -40°C to +105°C                          |  |
| RoHS Exemptions           | No Exemptions                            |  |
| Overview Link             | www.tracopower.com/overview/tck-087      |  |