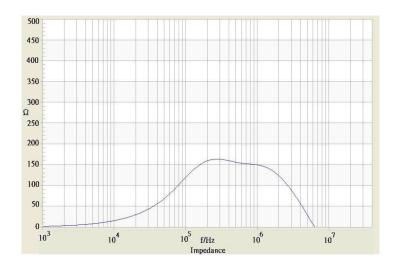

## **II TRACO POWER**

## **Common Mode Choke**

**TCK-087** 

| Order Code                | TCK-087                                  |  |
|---------------------------|------------------------------------------|--|
| Inductance (each winding) | <b>224 μH ±35%</b> (at 100 kHz / 100 mV) |  |
| Impedance (DCR)           | 5 mΩ max.                                |  |
| Rated Current             | 15.4 A max.                              |  |
| Rated Voltage             | 500 VDC max. (between windings)          |  |
| Operating Temperature     | -40°C to +105°C                          |  |
| RoHS Exemptions           | No Exemptions                            |  |
| Overview Link             | www.tracopower.com/overview/tck-087      |  |



## Impedance Curve



## **Outline Dimensions**



| <b>Dimensions</b> [mm] |            |
|------------------------|------------|
| Α                      | 16.6 ±0.4  |
| В                      | 16.4 ±0.4  |
| С                      | 12.5 max.  |
| D                      | 5.0 ±1.0   |
| E                      | 14.1 ±0.5  |
| F                      | 6.1 ±0.5   |
| G                      | ø 1.6 max. |

All specifications valid at +25°C, unless otherwise stated.



Specifications can be changed without notice.