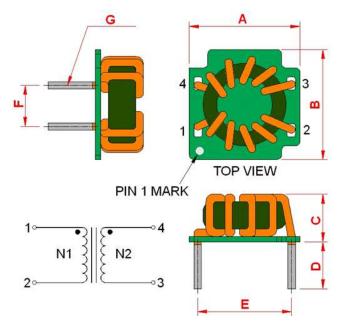

## **Outline Dimensions**

| <b>Dimensions</b> [mm] |            |
|------------------------|------------|
| Α                      | 16.6 ±0.4  |
| В                      | 16.4 ±0.4  |
| С                      | 12.5 max.  |
| D                      | 5.0 ±1.0   |
| E                      | 14.1 ±0.5  |
| F                      | 6.1 ±0.5   |
| G                      | ø 1.6 max. |