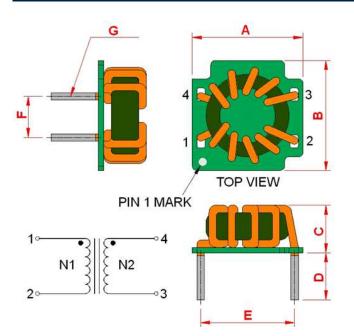

## **Outline Dimensions**

© Copyright 2025 Traco Electronic AG

| Dimensions [mm] |            |
|-----------------|------------|
| Α               | 16.6 ±0.4  |
| В               | 16.4 ±0.4  |
| С               | 12.5 max.  |
| D               | 5.0 ±1.0   |
| E               | 14.1 ±0.5  |
| F               | 6.1 ±0.5   |
| G               | ø 1.8 max. |