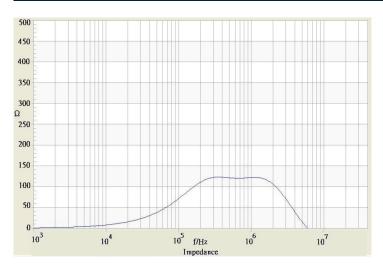

# **TRACO POWER**

### **Common Mode Choke**

#### TCK-086

| Order Code                | ТСК-086                                  |
|---------------------------|------------------------------------------|
| Inductance (each winding) | <b>156 μH ±35%</b> (at 100 kHz / 100 mV) |
| Impedance (DCR)           | 3 mΩ max.                                |
| Rated Current             | 25 A max.                                |
| Rated Voltage             | 500 VDC max. (between windings)          |
| Operating Temperature     | -40°C to +105°C                          |
| RoHS Exemptions           | No Exemptions                            |
| Overview Link             | www.tracopower.com/overview/tck-086      |



#### Impedance Curve



## **Outline Dimensions**



© Copyright 2025 Traco Electronic AG



| Dimensions [mm] |            |
|-----------------|------------|
| Α               | 16.6 ±0.4  |
| В               | 16.4 ±0.4  |
| С               | 12.5 max.  |
| D               | 5.0 ±1.0   |
| E               | 14.1 ±0.5  |
| F               | 6.1 ±0.5   |
| G               | ø 1.8 max. |

www.tracopower.com