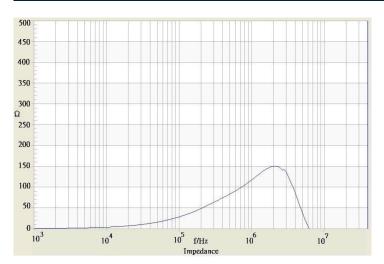

# **TRACO POWER**

## **Common Mode Choke**

## TCK-075

| Order Code                | TCK-075                                 |
|---------------------------|-----------------------------------------|
| Inductance (each winding) | <b>33.3 μH ±20%</b> (at 10 kHz / 50 mV) |
| Impedance (DCR)           | 9 mΩ max.                               |
| Rated Current             | 4 A max.                                |
| Rated Voltage             | 500 VDC max. (between windings)         |
| Operating Temperature     | -40°C to +105°C                         |
| RoHS Exemptions           | No Exemptions                           |
| Overview Link             | www.tracopower.com/overview/tck-075     |



#### Impedance Curve



#### **Outline Dimensions**





All specifications valid at  $+25^{\circ}$ C, unless otherwise stated.

© Copyright 2025 Traco Electronic AG