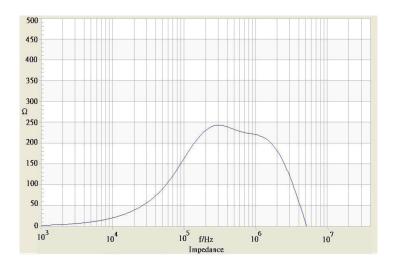

## **Common Mode Choke**

**TCK-073** 

| Order Code                | TCK-073                                  |
|---------------------------|------------------------------------------|
| Inductance (each winding) | <b>305 μH ±35%</b> (at 100 kHz / 100 mV) |
| Impedance (DCR)           | 20 mΩ max.                               |
| Rated Current             | 11.3 A max.                              |
| Rated Voltage             | 500 VDC max. (between windings)          |
| Operating Temperature     | -40°C to +105°C                          |
| RoHS Exemptions           | No Exemptions                            |
| Overview Link             | www.tracopower.com/overview/tck-073      |



## Impedance Curve



## **Outline Dimensions**



| <b>Dimensions</b> [mm] |           |
|------------------------|-----------|
| Α                      | 16.0 max. |
| В                      | 16.0 max. |
| С                      | 15.0 max. |
| D                      | 4.0 ±0.3  |
| E                      | 10.0 ±0.3 |
| F                      | 7.4 ±0.3  |
| G                      | ø 0.8     |

All specifications valid at +25°C, unless otherwise stated.



Specifications can be changed without notice.