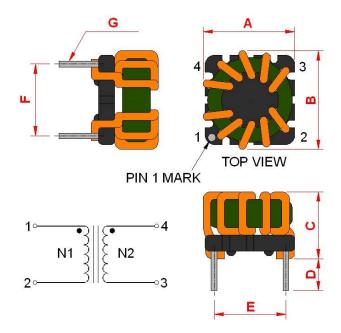

## **Outline Dimensions**

| <b>Dimensions</b> [mm] |           |
|------------------------|-----------|
| Α                      | 16.0 max. |
| В                      | 16.0 max. |
| С                      | 15.0 max. |
| D                      | 4.0 ±0.3  |
| E                      | 10.0 ±0.3 |
| F                      | 7.4 ±0.3  |
| G                      | ø 0.8     |