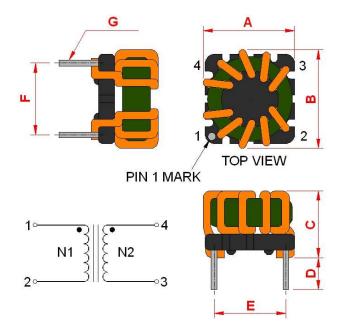

## **Outline Dimensions**

| <b>Dimensions</b> [mm] |           |
|------------------------|-----------|
| Α                      | 16.0 max. |
| В                      | 16.0 max. |
| С                      | 15.0 max. |
| D                      | 4.0 ±0.3  |
| E                      | 10.0 ±0.3 |
| F                      | 7.4 ±0.3  |
| G                      | ø 0.8     |