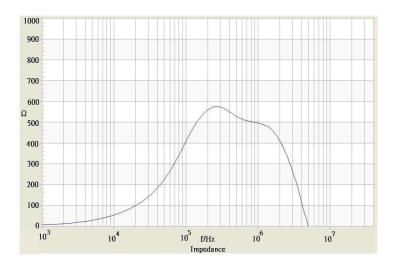

## **Common Mode Choke**

**TCK-067** 

| Order Code                | TCK-067                                  |
|---------------------------|------------------------------------------|
| Inductance (each winding) | <b>620 μH ±35%</b> (at 100 kHz / 100 mV) |
| Impedance (DCR)           | 25 mΩ max.                               |
| Rated Current             | 7.5 A max.                               |
| Rated Voltage             | 500 VDC max. (between windings)          |
| Operating Temperature     | -40°C to +105°C                          |
| RoHS Exemptions           | No Exemptions                            |
| Overview Link             | www.tracopower.com/overview/tck-067      |



## Impedance Curve



## **Outline Dimensions**



| <b>Dimensions</b> [mm] |           |
|------------------------|-----------|
| Α                      | 16.0 max. |
| В                      | 16.0 max. |
| С                      | 15.0 max. |
| D                      | 4.0 ±0.3  |
| E                      | 10.0 ±0.3 |
| F                      | 7.4 ±0.3  |
| G                      | ø 0.8     |

All specifications valid at +25°C, unless otherwise stated.