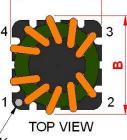

## **Outline Dimensions**

PIN 1 MARK

A

All specifications valid at +25°C, unless otherwise stated.

© Copyright 2025 Traco Electronic AG

**TRACO POWER** 

| Dimensions [mm] |           |
|-----------------|-----------|
| Α               | 16.0 max. |
| В               | 16.0 max. |
| С               | 15 max.   |
| D               | 4.0 ±0.3  |
| E               | 10.0 ±0.3 |
| F               | 7.4 ±0.3  |
| G               | ø 0.8     |