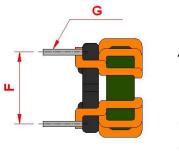

## **Outline Dimensions**

PIN 1 MARK

A

All specifications valid at +25°C, unless otherwise stated.

© Copyright 2025 Traco Electronic AG

**TRACO POWER** 

| Dimensions [mm] |           |
|-----------------|-----------|
| Α               | 16.0 max. |
| В               | 16.0 max. |
| С               | 15 max.   |
| D               | 4.0 ±0.3  |
| E               | 10.0 ±0.3 |
| F               | 7.4 ±0.3  |
| G               | ø 0.8     |