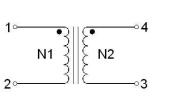

### TCK-064

| Order Code                | TCK-064                                   |
|---------------------------|-------------------------------------------|
| Inductance (each winding) | <b>1186 µH ±35%</b> (at 100 kHz / 100 mV) |
| Impedance (DCR)           | 24 mΩ max.                                |
| Rated Current             | 5.8 A max.                                |
| Rated Voltage             | 500 VDC max. (between windings)           |
| Operating Temperature     | -40°C to +105°C                           |
| RoHS Exemptions           | No Exemptions                             |
| Overview Link             | www.tracopower.com/overview/tck-064       |