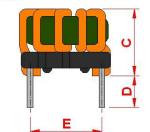

## **Outline Dimensions**

PIN 1 MARK

A

All specifications valid at +25°C, unless otherwise stated.

© Copyright 2025 Traco Electronic AG

**TRACO POWER** 

| Dimensions [mm] |           |
|-----------------|-----------|
| Α               | 16.0 max. |
| В               | 16.0 max. |
| С               | 15 max.   |
| D               | 4.0 ±0.3  |
| E               | 10.0 ±0.3 |
| F               | 7.4 ±0.3  |
| G               | ø 0.8     |