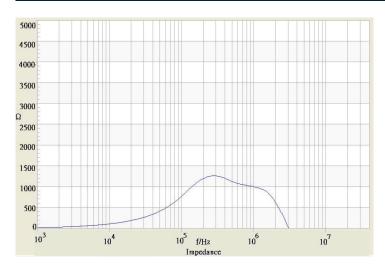

# **TRACO POWER**

### **Common Mode Choke**

### TCK-064

| Order Code                | TCK-064                                   |
|---------------------------|-------------------------------------------|
| Inductance (each winding) | <b>1186 µH ±35%</b> (at 100 kHz / 100 mV) |
| Impedance (DCR)           | 24 mΩ max.                                |
| Rated Current             | 5.8 A max.                                |
| Rated Voltage             | 500 VDC max. (between windings)           |
| Operating Temperature     | -40°C to +105°C                           |
| RoHS Exemptions           | No Exemptions                             |
| Overview Link             | www.tracopower.com/overview/tck-064       |



#### Impedance Curve



## **Outline Dimensions**



PIN 1 MARK





A



All specifications valid at +25°C, unless otherwise stated.

© Copyright 2025 Traco Electronic AG

**TRACO POWER** 

| Dimensions [mm] |           |
|-----------------|-----------|
| Α               | 16.0 max. |
| В               | 16.0 max. |
| С               | 15 max.   |
| D               | 4.0 ±0.3  |
| E               | 10.0 ±0.3 |
| F               | 7.4 ±0.3  |
| G               | ø 0.8     |

www.tracopower.com

Specifications can be changed without notice. Rev. February 19, 2025 Page 1 / 1