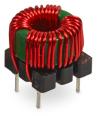

### TCK-064

| Order Code                | TCK-064                                   |
|---------------------------|-------------------------------------------|
| Inductance (each winding) | <b>1186 µH ±35%</b> (at 100 kHz / 100 mV) |
| Impedance (DCR)           | 24 mΩ max.                                |
| Rated Current             | 5.8 A max.                                |
| Rated Voltage             | 500 VDC max. (between windings)           |
| Operating Temperature     | -40°C to +105°C                           |
| RoHS Exemptions           | No Exemptions                             |
| Overview Link             | www.tracopower.com/overview/tck-064       |