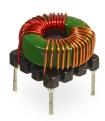

## **Common Mode Choke**

**TCK-050** 

| Order Code                | TCK-050                                  |
|---------------------------|------------------------------------------|
| Inductance (each winding) | <b>325 μH ±35%</b> (at 100 kHz / 100 mV) |
| Impedance (DCR)           | 35 mΩ max.                               |
| Rated Current             | 3.3 A max.                               |
| Rated Voltage             | 500 VDC max. (between windings)          |
| Operating Temperature     | -40°C to +105°C                          |
| RoHS Exemptions           | No Exemptions                            |
| Overview Link             | www.tracopower.com/overview/tck-050      |