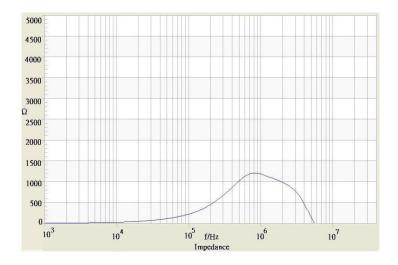

## **Common Mode Choke**

**TCK-050** 

| Order Code                | TCK-050                                  |
|---------------------------|------------------------------------------|
| Inductance (each winding) | <b>325 μH ±35%</b> (at 100 kHz / 100 mV) |
| Impedance (DCR)           | 35 mΩ max.                               |
| Rated Current             | 3.3 A max.                               |
| Rated Voltage             | 500 VDC max. (between windings)          |
| Operating Temperature     | -40°C to +105°C                          |
| RoHS Exemptions           | No Exemptions                            |
| Overview Link             | www.tracopower.com/overview/tck-050      |



## Impedance Curve



## **Outline Dimensions**



| <b>Dimensions</b> [mm] |            |
|------------------------|------------|
| Α                      | 11.5 max.  |
| В                      | 11.5 max.  |
| С                      | 8.8 max.   |
| D                      | 2.5 min    |
| E                      | 7.62 ±0.2  |
| F                      | 7.62 ±0.2  |
| G                      | ø 0.6 ±0.1 |

All specifications valid at +25°C, unless otherwise stated.