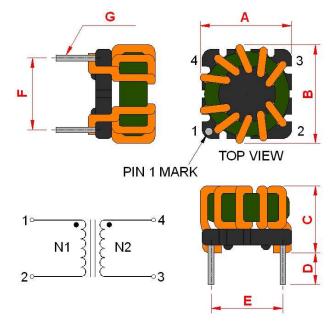

## **Outline Dimensions**

| <b>Dimensions</b> [mm] |            |
|------------------------|------------|
| Α                      | 11.5 max.  |
| В                      | 11.5 max.  |
| С                      | 8.8 max.   |
| D                      | 2.5 min    |
| E                      | 7.62 ±0.2  |
| F                      | 7.62 ±0.2  |
| G                      | ø 0.6 ±0.1 |