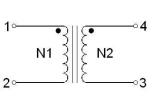

#### TCK-048

| Order Code                | TCK-048                                  |
|---------------------------|------------------------------------------|
| Inductance (each winding) | <b>450 μH ±35%</b> (at 100 kHz / 100 mV) |
| Impedance (DCR)           | 25 mΩ max.                               |
| Rated Current             | 5.2 A max.                               |
| Rated Voltage             | 500 VDC max. (between windings)          |
| Operating Temperature     | -40°C to +125°C                          |
| RoHS Exemptions           | No Exemptions                            |
| Overview Link             | www.tracopower.com/overview/tck-048      |