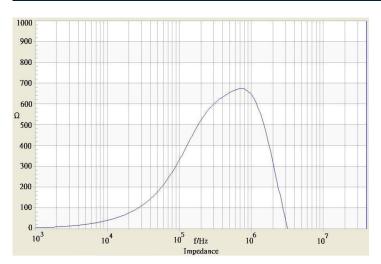

# **TRACO POWER**

### **Common Mode Choke**

#### TCK-048

| Order Code                | TCK-048                                  |
|---------------------------|------------------------------------------|
| Inductance (each winding) | <b>450 μH ±35%</b> (at 100 kHz / 100 mV) |
| Impedance (DCR)           | 25 mΩ max.                               |
| Rated Current             | 5.2 A max.                               |
| Rated Voltage             | 500 VDC max. (between windings)          |
| Operating Temperature     | -40°C to +125°C                          |
| RoHS Exemptions           | No Exemptions                            |
| Overview Link             | www.tracopower.com/overview/tck-048      |



## Impedance Curve



#### **Outline Dimensions**





A

3

PIN 1 MARK





Ε

| Α | 11.5 max.      |
|---|----------------|
| В | 11.5 max.      |
| С | 9.8 max.       |
| D | 2.5 min.       |
| Е | $7.62 \pm 0.2$ |
| F | $7.62 \pm 0.2$ |
| G | ø 0.6 ±0.1     |
|   |                |

Dimensions [mm]

All specifications valid at +25°C, unless otherwise stated.

© Copyright 2025 Traco Electronic AG

**TRACO POWER**