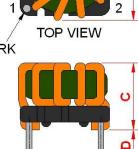

#### **Outline Dimensions**

A

3

PIN 1 MARK

Ε

| Α | 11.5 max.      |
|---|----------------|
| В | 11.5 max.      |
| С | 9.8 max.       |
| D | 2.5 min.       |
| Е | $7.62 \pm 0.2$ |
| F | $7.62 \pm 0.2$ |
| G | ø 0.6 ±0.1     |
|   |                |

Dimensions [mm]

All specifications valid at +25°C, unless otherwise stated.

© Copyright 2025 Traco Electronic AG

**TRACO POWER**