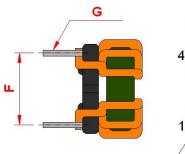

#### **Outline Dimensions**

A

3

PIN 1 MARK

Ε

| Α | 11.5 max.      |
|---|----------------|
| В | 11.5 max.      |
| С | 9.8 max.       |
| D | 2.5 min.       |
| Е | $7.62 \pm 0.2$ |
| F | $7.62 \pm 0.2$ |
| G | ø 0.6 ±0.1     |
|   |                |

Dimensions [mm]

All specifications valid at +25°C, unless otherwise stated.

© Copyright 2025 Traco Electronic AG

**TRACO POWER**