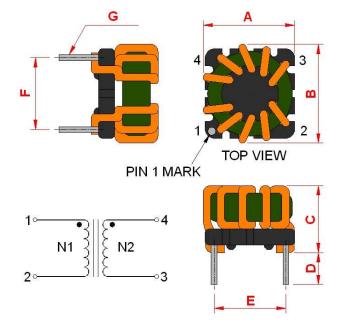

## **Outline Dimensions**

| Dimensions [mm] |            |
|-----------------|------------|
| Α               | 11.5 max.  |
| В               | 11.5 max.  |
| С               | 8.8 max.   |
| D               | 2.5 min.   |
| E               | 7.62 ±0.2  |
| F               | 7.62 ±0.2  |
| G               | ø 0.6 ±0.1 |