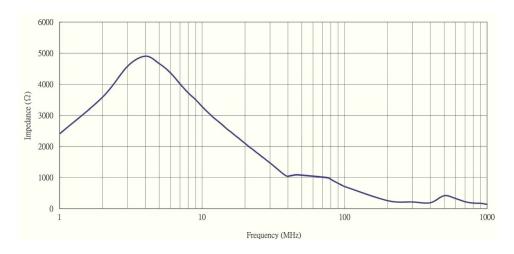

## **Common Mode Choke**

**TCK-019** 

| Order Code                | TCK-019                                  |
|---------------------------|------------------------------------------|
| Inductance (each winding) | <b>620 μH ±35%</b> (at 100 kHz / 100 mV) |
| Impedance (DCR)           | 80 mΩ max.                               |
| Rated Current             | 1.7 A max.                               |
| Rated Voltage             | 500 VDC max. (between windings)          |
| Operating Temperature     | -40°C to +105°C                          |
| RoHS Exemptions           | No Exemptions                            |
| Overview Link             | www.tracopower.com/overview/tck-019      |



## Impedance Curve



## **Outline Dimensions**



| Dimensions [mm] |            |
|-----------------|------------|
| Α               | 11.5 max.  |
| В               | 11.5 max.  |
| С               | 8.8 max.   |
| D               | 2.5 min.   |
| E               | 7.62 ±0.2  |
| F               | 7.62 ±0.2  |
| G               | ø 0.6 ±0.1 |

All specifications valid at +25°C, unless otherwise stated.