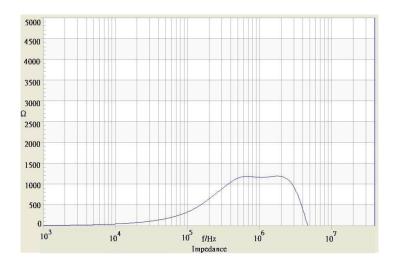

## **Common Mode Choke**

**TCK-017** 

| Order Code                | TCK-017                                 |
|---------------------------|-----------------------------------------|
| Inductance (each winding) | <b>497 μH ±25%</b> (at 100 kHz / 20 mV) |
| Impedance (DCR)           | 100 mΩ max.                             |
| Rated Current             | 1.7 A max.                              |
| Rated Voltage             | 500 VDC max. (between windings)         |
| Operating Temperature     | -40°C to +105°C                         |
| RoHS Exemptions           | No Exemptions                           |
| Overview Link             | www.tracopower.com/overview/tck-017     |



## Impedance Curve



## **Outline Dimensions**



| <b>Dimensions</b> [mm] |            |
|------------------------|------------|
| Α                      | 11.5 max.  |
| В                      | 11.5 max.  |
| С                      | 8.8 max.   |
| D                      | 2.5 min.   |
| E                      | 7.62 ±0.2  |
| F                      | 7.62 ±0.2  |
| G                      | ø 0.6 ±0.1 |

All specifications valid at +25°C, unless otherwise stated.



Specifications can be changed without notice.