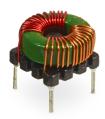

## **Common Mode Choke**

**TCK-017** 

| Order Code                | TCK-017                                 |
|---------------------------|-----------------------------------------|
| Inductance (each winding) | <b>497 μH ±25%</b> (at 100 kHz / 20 mV) |
| Impedance (DCR)           | 100 mΩ max.                             |
| Rated Current             | 1.7 A max.                              |
| Rated Voltage             | 500 VDC max. (between windings)         |
| Operating Temperature     | -40°C to +105°C                         |
| RoHS Exemptions           | No Exemptions                           |
| Overview Link             | www.tracopower.com/overview/tck-017     |