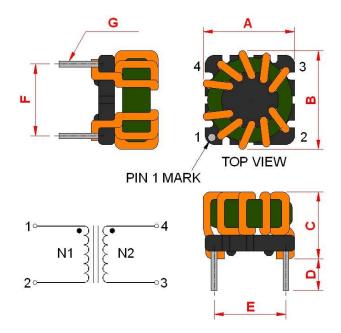

## **Outline Dimensions**

| <b>Dimensions</b> [mm] |            |
|------------------------|------------|
| Α                      | 11.5 max.  |
| В                      | 11.5 max.  |
| С                      | 8.8 max.   |
| D                      | 2.5 min.   |
| E                      | 7.62 ±0.2  |
| F                      | 7.62 ±0.2  |
| G                      | ø 0.6 ±0.1 |