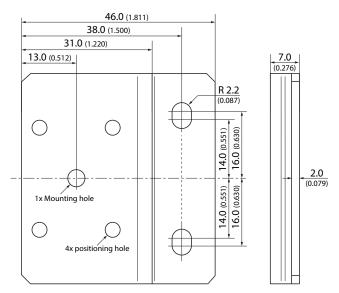

# **Outline Dimensions**

#### **Mechanical Drawing**

All dimensions in mm (inch) Tolerance:  $\pm 0.3 (\pm 0.012)$ 