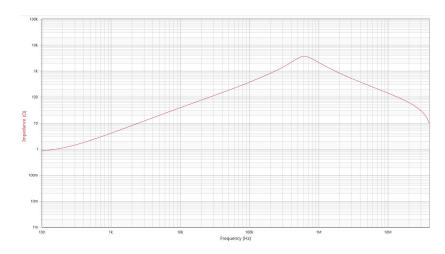

## **II TRACO POWER**

## **Common Mode Choke**

**TCK-181** 

| Order Code                | TCK-181                               |
|---------------------------|---------------------------------------|
| Inductance (each winding) | <b>566 μH ±35%</b> (at 100 kHz / 1 V) |
| Impedance (DCR)           | 50 mΩ max.                            |
| Rated Current             | 2 A max.                              |
| Rated Voltage             | 500 VDC max. (between windings)       |
| Operating Temperature     | -40°C to +105°C                       |
| RoHS Exemptions           | No Exemptions                         |
| Overview Link             | www.tracopower.com/overview/tck-181   |



## Impedance Curve



## **Outline Dimensions**



| <b>Dimensions</b> [mm] |            |
|------------------------|------------|
| Α                      | 11.5 max.  |
| В                      | 11.5 max.  |
| С                      | 8.8 max.   |
| D                      | 4.0 ±0.3   |
| E                      | 7.62 ±0.2  |
| F                      | 7.62 ±0.2  |
| G                      | ø 0.6 ±0.1 |

All specifications valid at +25°C, unless otherwise stated.