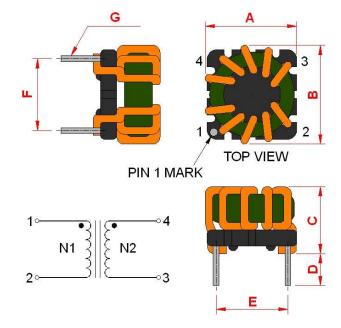

## **Outline Dimensions**

| <b>Dimensions</b> [mm] |            |
|------------------------|------------|
| Α                      | 11.5 max.  |
| В                      | 11.5 max.  |
| С                      | 8.8 max.   |
| D                      | 4.0 ±0.3   |
| E                      | 7.62 ±0.2  |
| F                      | 7.62 ±0.2  |
| G                      | ø 0.6 ±0.1 |