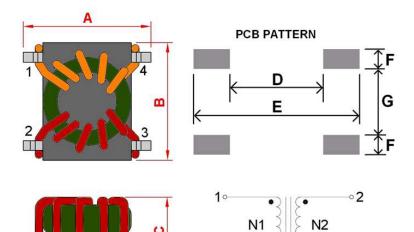

## **Outline Dimensions**

| <b>Dimensions</b> [mm] |          |
|------------------------|----------|
| Α                      | 6.5 ±0.5 |
| В                      | 6.0 ±0.4 |
| С                      | 4.5 max. |
| D                      | 4.3      |
| E                      | 7.7      |
| F                      | 0.91     |
| G                      | 3.0      |