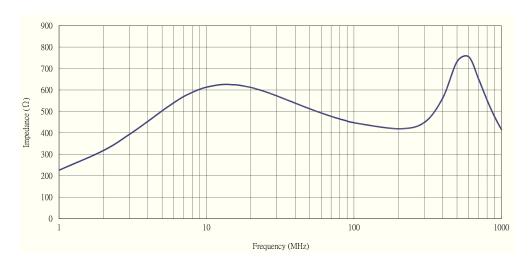

## **TRACO POWER**

## **Common Mode Choke**

**TCK-162** 

| Order Code                | TCK-162                                |
|---------------------------|----------------------------------------|
| Inductance (each winding) | <b>55.6 μH ±25%</b> (at 100 kHz / 1 V) |
| Impedance (DCR)           | 30 mΩ max.                             |
| Rated Current             | 1 A max.                               |
| Rated Voltage             | 500 VDC max. (between windings)        |
| Operating Temperature     | -40°C to +125°C                        |
| RoHS Exemptions           | No Exemptions                          |
| Overview Link             | www.tracopower.com/overview/tck-162    |



## Impedance Curve



## **Outline Dimensions**



| <b>Dimensions</b> [mm] |          |
|------------------------|----------|
| Α                      | 6.5 ±0.5 |
| В                      | 6.0 ±0.4 |
| С                      | 4.5 max. |
| D                      | 4.3      |
| E                      | 7.7      |
| F                      | 0.91     |
| G                      | 3.0      |

All specifications valid at +25°C, unless otherwise stated.



Specifications can be changed without notice.

∘3