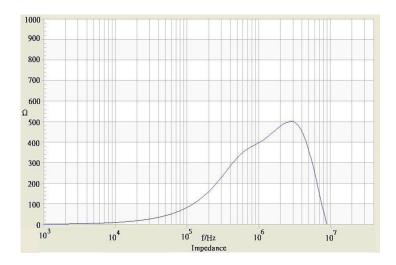

## **II TRACO POWER**

## **Common Mode Choke**

**TCK-127** 

| Order Code                | TCK-127                                |
|---------------------------|----------------------------------------|
| Inductance (each winding) | <b>137 μH ±25%</b> (at 10 kHz / 50 mV) |
| Impedance (DCR)           | 24 mΩ max.                             |
| Rated Current             | 1.92 A max.                            |
| Rated Voltage             | 500 VDC max. (between windings)        |
| Operating Temperature     | -40°C to +105°C                        |
| RoHS Exemptions           | No Exemptions                          |
| Overview Link             | www.tracopower.com/overview/tck-127    |



## Impedance Curve



## **Outline Dimensions**



| <b>Dimensions</b> [mm] |           |
|------------------------|-----------|
| Α                      | 7.9 max.  |
| В                      | 8.5 max.  |
| С                      | 10.5 max. |
| D                      | 3.5 ±1.0  |
| E                      | 5.08 ±0.5 |
| F                      | 2.54 ±0.3 |
| G                      | 0.6 ±0.1  |

All specifications valid at +25°C, unless otherwise stated.