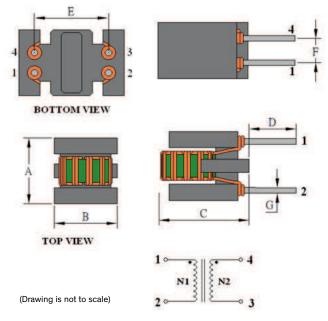

## **Outline Dimensions**

| <b>Dimensions</b> [mm] |           |
|------------------------|-----------|
| Α                      | 7.9 max.  |
| В                      | 8.5 max.  |
| С                      | 10.5 max. |
| D                      | 3.5 ±1.0  |
| E                      | 5.08 ±0.5 |
| F                      | 2.54 ±0.3 |
| G                      | 0.6 ±0.1  |