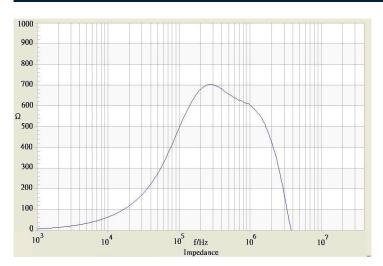

# **TRACO POWER**

## **Common Mode Choke**

## TCK-113

| Order Code                    | TCK-113                                  |
|-------------------------------|------------------------------------------|
| Inductance (each winding)     | <b>806 μH ±35%</b> (at 100 kHz / 100 mV) |
| Impedance (DCR)               | 25 mΩ max.                               |
| Rated Current                 | 5.7 A max.                               |
| Rated Voltage                 | 500 VDC max. (between windings)          |
| Operating Temperature         | -40°C to +105°C                          |
| RoHS Exemptions No Exemptions |                                          |
| Overview Link                 | www.tracopower.com/overview/tck-113      |



### Impedance Curve



### **Outline Dimensions**



All specifications valid at +25°C, unless otherwise stated.

© Copyright 2024 Traco Electronic AG



| Din | Dimensions [mm] |  |
|-----|-----------------|--|
| Α   | 16.6 ±0.4       |  |
| В   | 16.4 ±0.4       |  |
| С   | 12.5 max.       |  |
| D   | $5.0 \pm 1.0$   |  |
| Е   | 14.5 ±0.5       |  |
| F   | 6.1 ±0.5        |  |
| G   | ø 0.7 max.      |  |