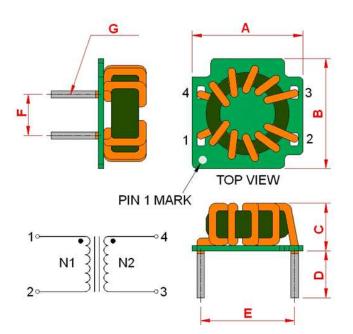

### **Outline Dimensions**

All specifications valid at +25°C, unless otherwise stated.

© Copyright 2024 Traco Electronic AG

| Din | Dimensions [mm] |  |
|-----|-----------------|--|
| Α   | 16.6 ±0.4       |  |
| В   | 16.4 ±0.4       |  |
| С   | 12.5 max.       |  |
| D   | $5.0 \pm 1.0$   |  |
| Е   | 14.5 ±0.5       |  |
| F   | 6.1 ±0.5        |  |
| G   | ø 0.7 max.      |  |